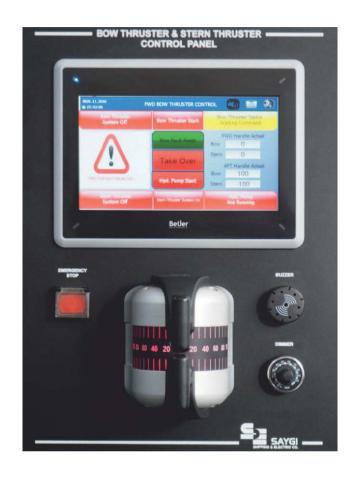

YMV has been exported more than 150 units of custom made electric or hydraulic driven bow thrusters to different countries since 2010. Structural material options are: Steel, Stainless steel, Bronze.

When there are several bow
thruster control units it is
possible to take over control
lever is in zero position from
Control Panel. Touch screen for
setting and indicators,
Configurable overload limit and
Adjustable safety conditions,
Main Switch Board load request
command are some of benefits
of

YMV Bow Thruster Control System.

If what you are searching for is an excellent maneuvering; please call our Sales team:

For more information

www.ymvcrane.com/bowthruster.html

info@ymvcrane.com

Bow Thruster at Europort 2017