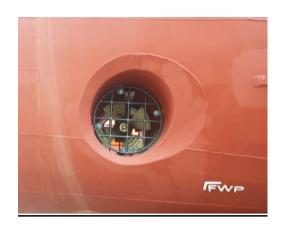

YMV entered to Bow Thruster market in 2010.

YMV manufactures and sells excellent maneuvering ability providing Bow & Stern Thrusters with 22 to 450 KW rated power for all kinds of Ships and Yachts.

"Our customers only tell us size of Ship or Yacht, Our Deck Machinery Department make custom design and manufacture."

YMV has been exported more than 150 units of custom made electric or hydraulic driven bow thrusters to different countries since 2010. Structural material options are: Steel, Stainless steel, Bronze.

When there are several bow
thruster control units it is
possible to take over control
lever is in zero position from
Control Panel. Touch screen for
setting and indicators,
Configurable overload limit and
Adjustable safety conditions,
Main Switch Board load request
command are some of benefits
of